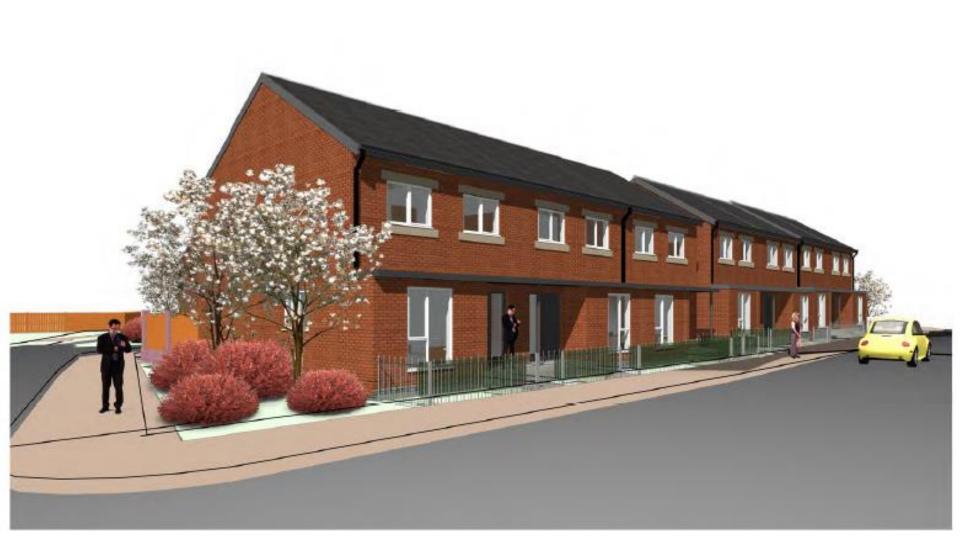

# Item 7

- <u>Location</u>: Moorhouses Covered Reservoir, Billy Mill Lane, North Shields
- <u>Proposal</u>: Construction of 75no. dwellings with associated access, parking, landscaping and infrastructure.
- <u>Applicant:</u> Bellway Homes Limited (North East)
- <u>Ward:</u> Collingwood

### Item 8

- Location: Land North of East View Terrace
- <u>Proposal:</u> Proposed development is for 11no new two storey two and three bed houses includes new road into the development, which will run off the East View Terrace using the existing access point
- <u>Applicant:</u> Compass Developments NE Ltd
- <u>Ward:</u> Weetslade