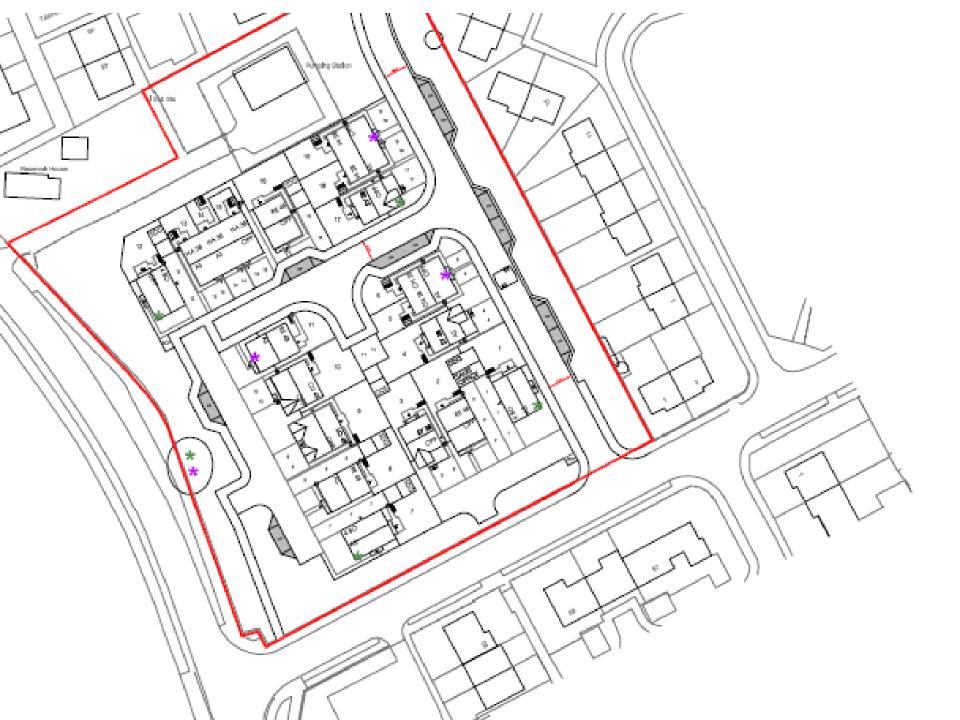

# Item 7

- <u>Location</u>: Moorhouses Covered Reservoir, Billy Mill Lane, North Shields
- <u>Proposal</u>: Construction of 75no. dwellings with associated access, parking, landscaping and infrastructure.
- <u>Applicant:</u> Bellway Homes Limited (North East)
- <u>Ward:</u> Collingwood