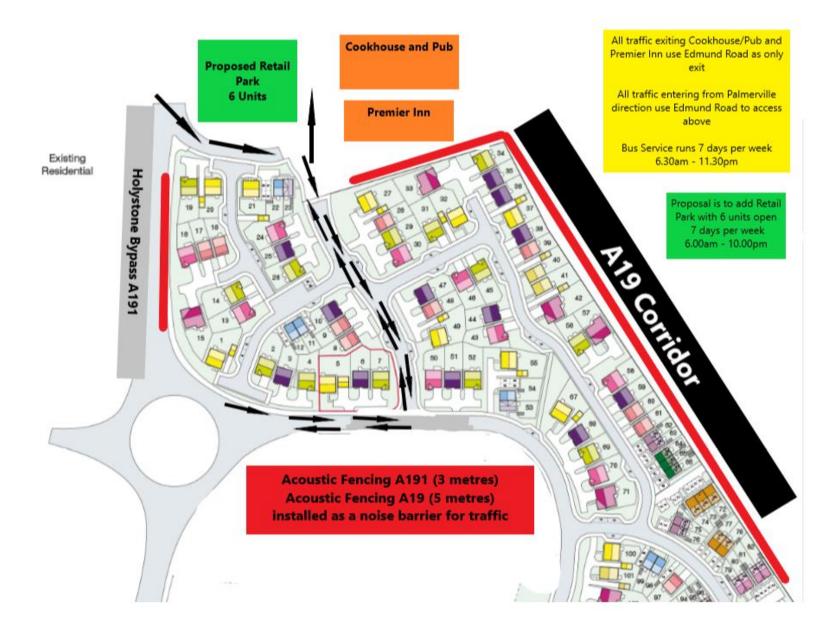

# Item 6

- <u>Location</u>: Land Adjacent to Holystone Roundabout, A19 Trunk Road, Wallsend
- <u>Proposal</u>: Development of 6no. Retail units (Use Class A1/A3), including associated servicing, car parking, landscaping, drainage, and other ancillary works.
- <u>Applicant:</u> Northumberland Estates
- <u>Ward:</u> Killingworth