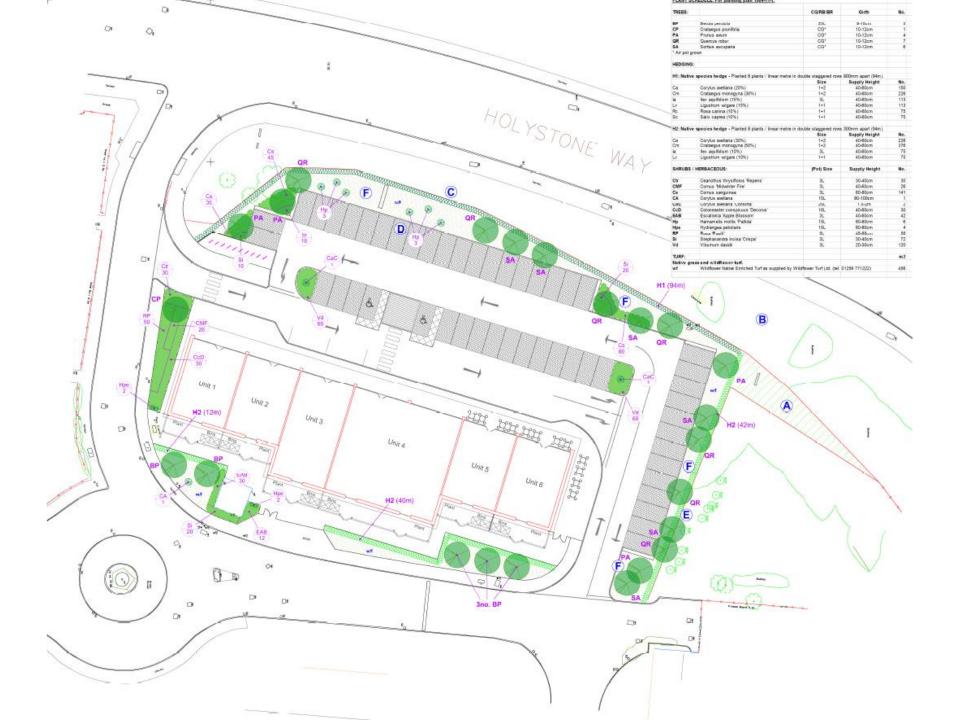

# Item 6

- <u>Location</u>: Land Adjacent to Holystone Roundabout, A19 Trunk Road, Wallsend
- <u>Proposal</u>: Development of 6no. Retail units (Use Class A1/A3), including associated servicing, car parking, landscaping, drainage, and other ancillary works.
- <u>Applicant:</u> Northumberland Estates
- <u>Ward:</u> Killingworth