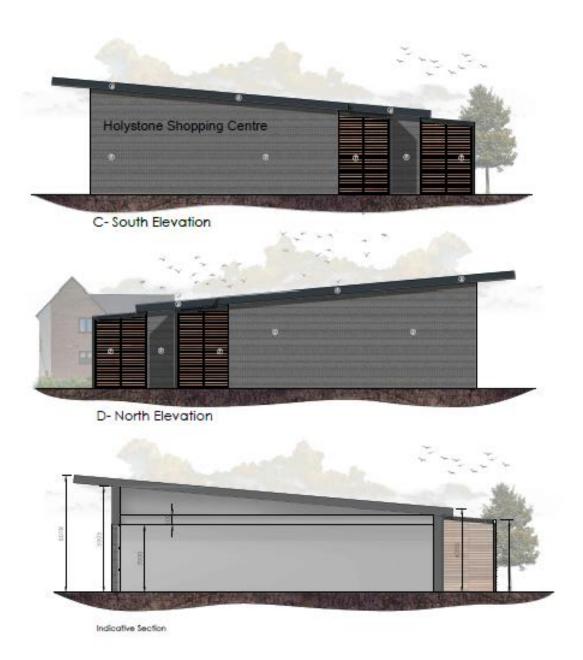

# Item 6

- <u>Location</u>: Land Adjacent to Holystone Roundabout, A19 Trunk Road, Wallsend
- <u>Proposal</u>: Development of 6no. Retail units (Use Class A1/A3), including associated servicing, car parking, landscaping, drainage, and other ancillary works.
- <u>Applicant:</u> Northumberland Estates
- <u>Ward:</u> Killingworth

**B-East Elevation** 

×.,