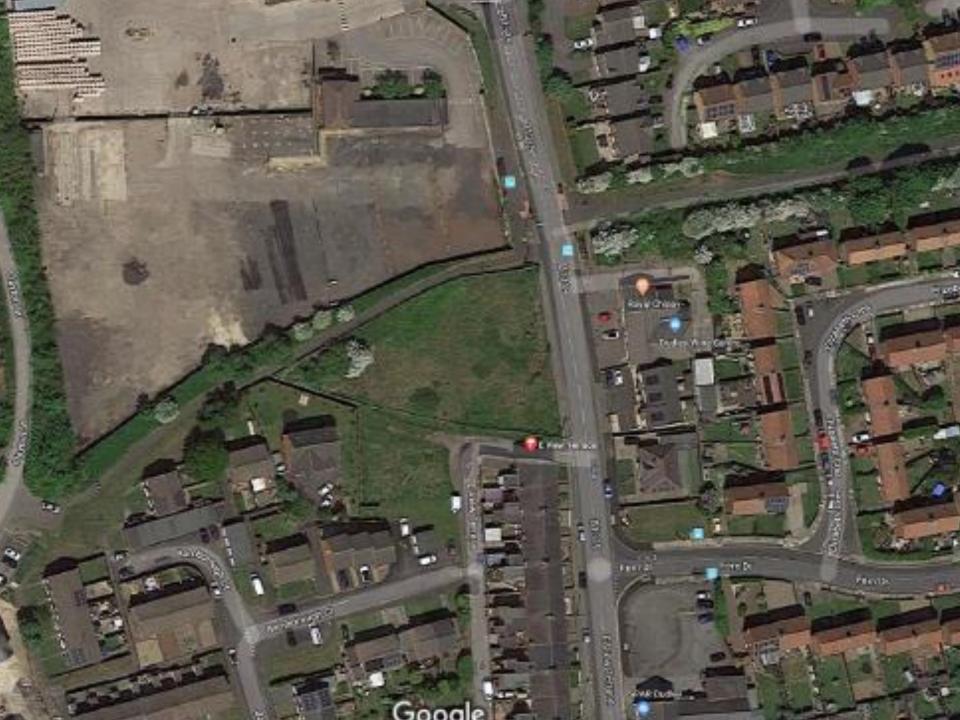

### Item 8

- Location: Land North of East View Terrace
- <u>Proposal:</u> Proposed development is for 11no new two storey two and three bed houses includes new road into the development, which will run off the East View Terrace using the existing access point
- <u>Applicant:</u> Compass Developments NE Ltd
- <u>Ward:</u> Weetslade