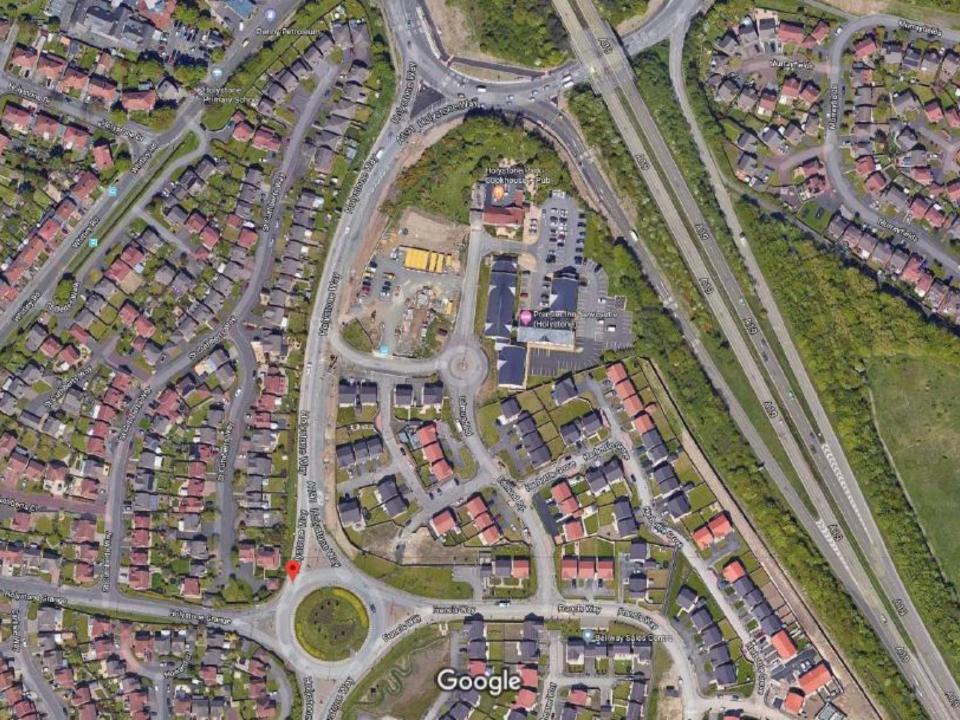

# Item 6

- <u>Location</u>: Land Adjacent to Holystone Roundabout, A19 Trunk Road, Wallsend
- <u>Proposal</u>: Development of 6no. Retail units (Use Class A1/A3), including associated servicing, car parking, landscaping, drainage, and other ancillary works.
- <u>Applicant:</u> Northumberland Estates
- <u>Ward:</u> Killingworth