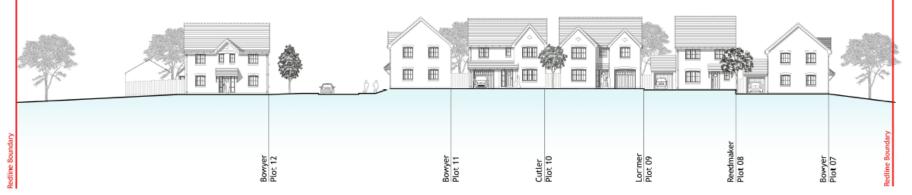

Trunk Road, Wallsend
- <u>Proposal</u>: Development of 6no. Retail units (Use Class A1/A3), including associated servicing, car parking, landscaping, drainage, and other ancillary works.
- <u>Applicant:</u> Northumberland Estates
- <u>Ward:</u> Killingworth















**B-East Elevation** 

×.,



#### Image from objector



# Item 7

- <u>Location</u>: Moorhouses Covered Reservoir, Billy Mill Lane, North Shields
- <u>Proposal</u>: Construction of 75no. dwellings with associated access, parking, landscaping and infrastructure.
- <u>Applicant:</u> Bellway Homes Limited (North East)
- <u>Ward:</u> Collingwood



Performance and a second secon

Host off or 10 we Moning

Shireta Vice and

Google

Network Property School

Fill Capterpriled

Clever energy

200

Teles La Car sayan













Section B-B



### Item 8

- Location: Land North of East View Terrace
- <u>Proposal:</u> Proposed development is for 11no new two storey two and three bed houses includes new road into the development, which will run off the East View Terrace using the existing access point
- <u>Applicant:</u> Compass Developments NE Ltd
- <u>Ward:</u> Weetslade