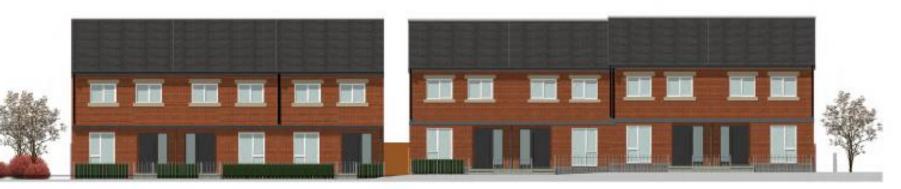

# Item 7

- <u>Location</u>: Moorhouses Covered Reservoir, Billy Mill Lane, North Shields
- <u>Proposal</u>: Construction of 75no. dwellings with associated access, parking, landscaping and infrastructure.
- <u>Applicant:</u> Bellway Homes Limited (North East)
- <u>Ward:</u> Collingwood

### Item 8

- Location: Land North of East View Terrace
- <u>Proposal:</u> Proposed development is for 11no new two storey two and three bed houses includes new road into the development, which will run off the East View Terrace using the existing access point
- <u>Applicant:</u> Compass Developments NE Ltd
- <u>Ward:</u> Weetslade