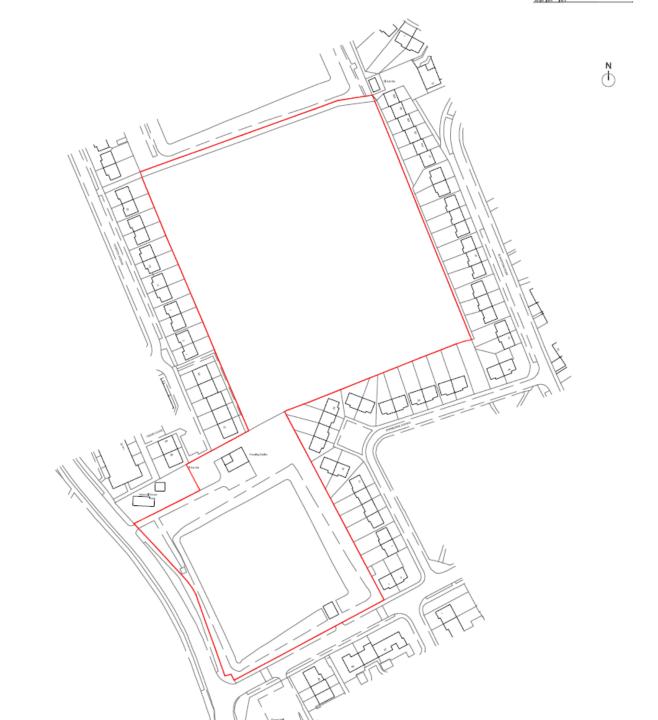

# Item 7

- <u>Location</u>: Moorhouses Covered Reservoir, Billy Mill Lane, North Shields
- <u>Proposal</u>: Construction of 75no. dwellings with associated access, parking, landscaping and infrastructure.
- <u>Applicant:</u> Bellway Homes Limited (North East)
- <u>Ward:</u> Collingwood