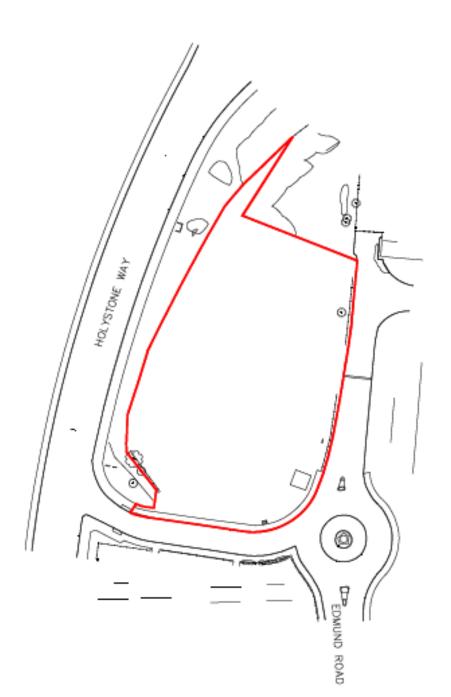

# Item 6

- <u>Location</u>: Land Adjacent to Holystone Roundabout, A19 Trunk Road, Wallsend
- <u>Proposal</u>: Development of 6no. Retail units (Use Class A1/A3), including associated servicing, car parking, landscaping, drainage, and other ancillary works.
- <u>Applicant:</u> Northumberland Estates
- <u>Ward:</u> Killingworth