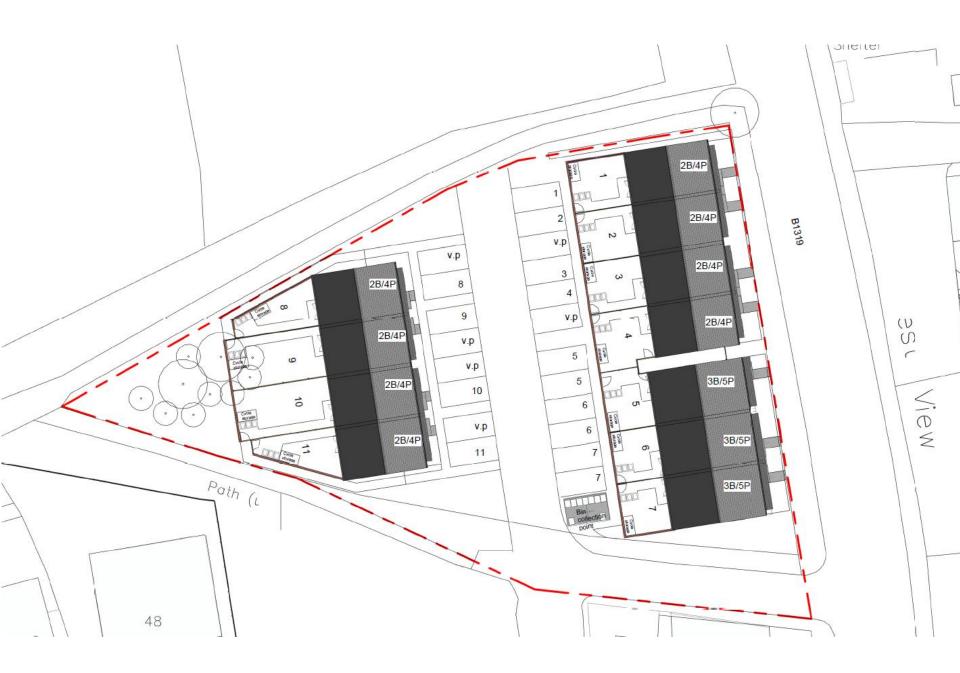

### Item 8

- Location: Land North of East View Terrace
- <u>Proposal:</u> Proposed development is for 11no new two storey two and three bed houses includes new road into the development, which will run off the East View Terrace using the existing access point
- <u>Applicant:</u> Compass Developments NE Ltd
- <u>Ward:</u> Weetslade