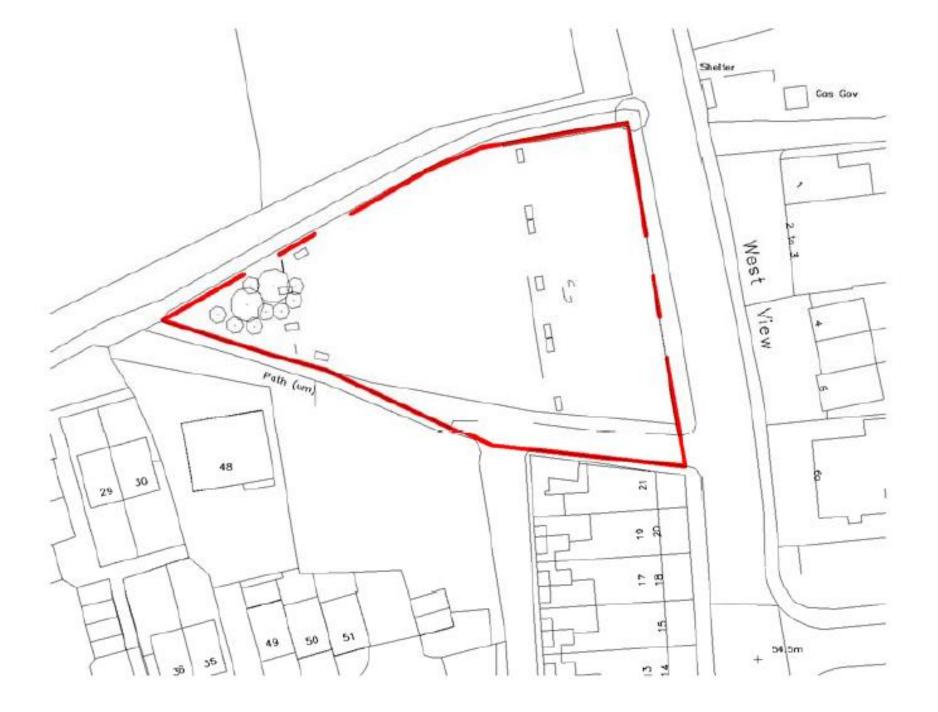

### Item 8

- Location: Land North of East View Terrace
- <u>Proposal:</u> Proposed development is for 11no new two storey two and three bed houses includes new road into the development, which will run off the East View Terrace using the existing access point
- <u>Applicant:</u> Compass Developments NE Ltd
- <u>Ward:</u> Weetslade