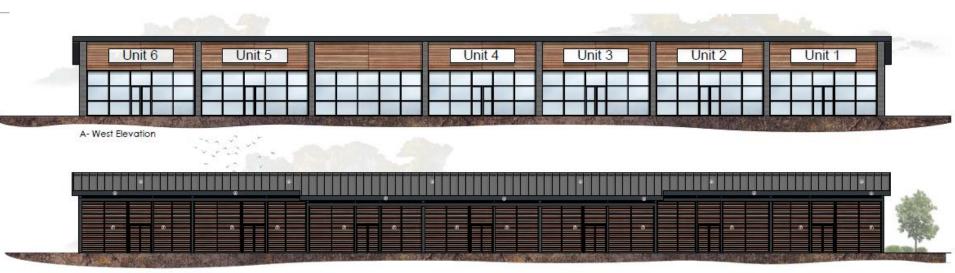

# Item 6

- <u>Location</u>: Land Adjacent to Holystone Roundabout, A19 Trunk Road, Wallsend
- <u>Proposal</u>: Development of 6no. Retail units (Use Class A1/A3), including associated servicing, car parking, landscaping, drainage, and other ancillary works.
- <u>Applicant:</u> Northumberland Estates
- <u>Ward:</u> Killingworth