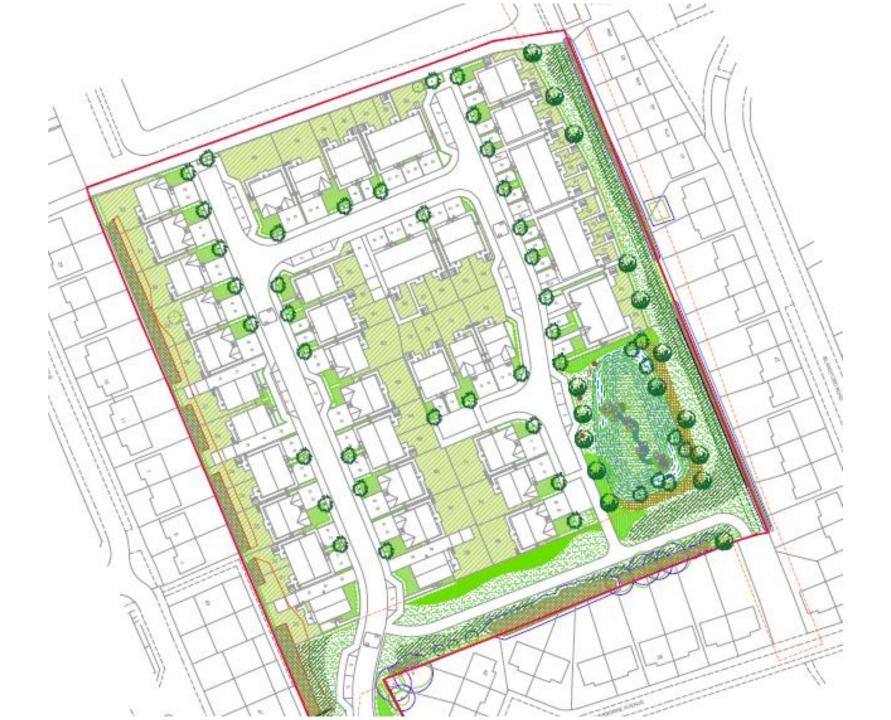

# Item 7

- <u>Location</u>: Moorhouses Covered Reservoir, Billy Mill Lane, North Shields
- <u>Proposal</u>: Construction of 75no. dwellings with associated access, parking, landscaping and infrastructure.
- <u>Applicant:</u> Bellway Homes Limited (North East)
- <u>Ward:</u> Collingwood