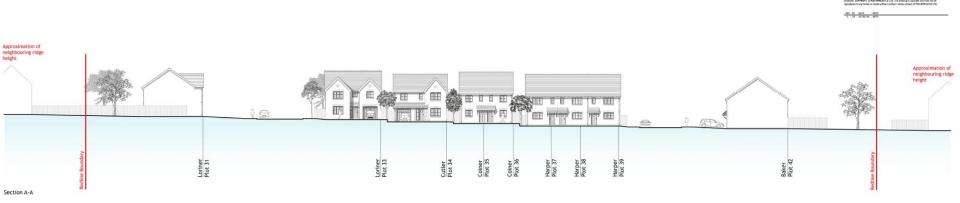

9 Trunk Road, Wallsend
- <u>Proposal</u>: Development of 6no. Retail units (Use Class A1/A3), including associated servicing, car parking, landscaping, drainage, and other ancillary works.
- <u>Applicant:</u> Northumberland Estates
- <u>Ward:</u> Killingworth















**B-East Elevation** 

×.,



#### Image from objector



# Item 7

- <u>Location</u>: Moorhouses Covered Reservoir, Billy Mill Lane, North Shields
- <u>Proposal</u>: Construction of 75no. dwellings with associated access, parking, landscaping and infrastructure.
- <u>Applicant:</u> Bellway Homes Limited (North East)
- <u>Ward:</u> Collingwood



Performance and a second secon

Host off or 10 we Moning

Shireta Vice and

Google

Network Property School

Fill Capterpriled

Clever energy

200

Teles La Car sayan













Section B-B



### Item 8

- Location: Land North of East View Terrace
- <u>Proposal:</u> Proposed development is for 11no new two storey two and three bed houses includes new road into the development, which will run off the East View Terrace using the existing access point
- <u>Applicant:</u> Compass Developments NE Ltd
- <u>Ward:</u> Weetslade