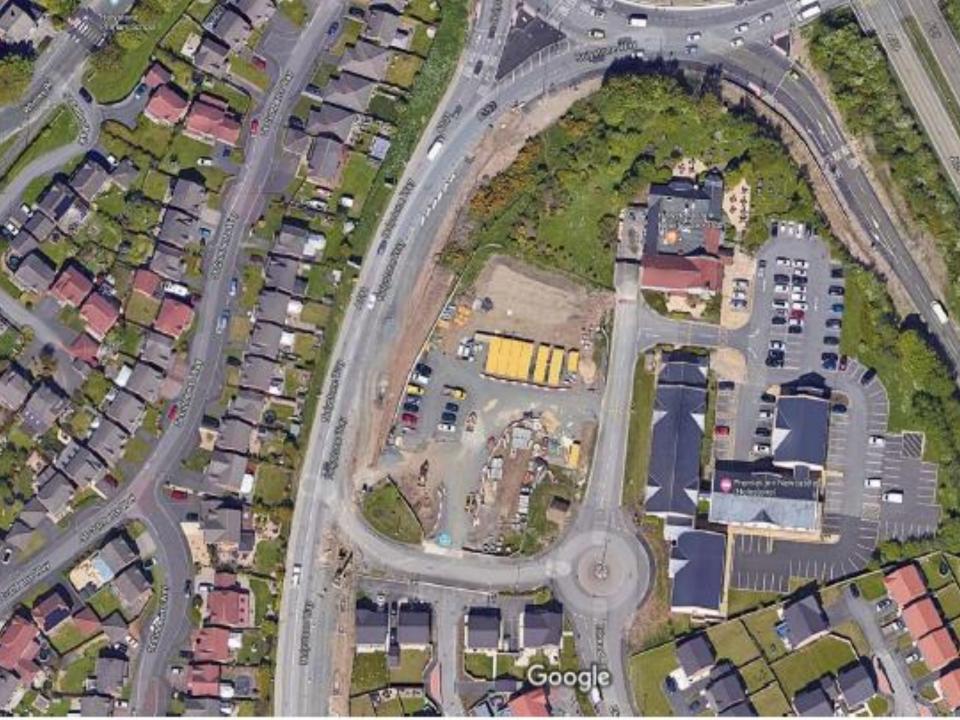

# Item 6

- <u>Location</u>: Land Adjacent to Holystone Roundabout, A19 Trunk Road, Wallsend
- <u>Proposal</u>: Development of 6no. Retail units (Use Class A1/A3), including associated servicing, car parking, landscaping, drainage, and other ancillary works.
- <u>Applicant:</u> Northumberland Estates
- <u>Ward:</u> Killingworth