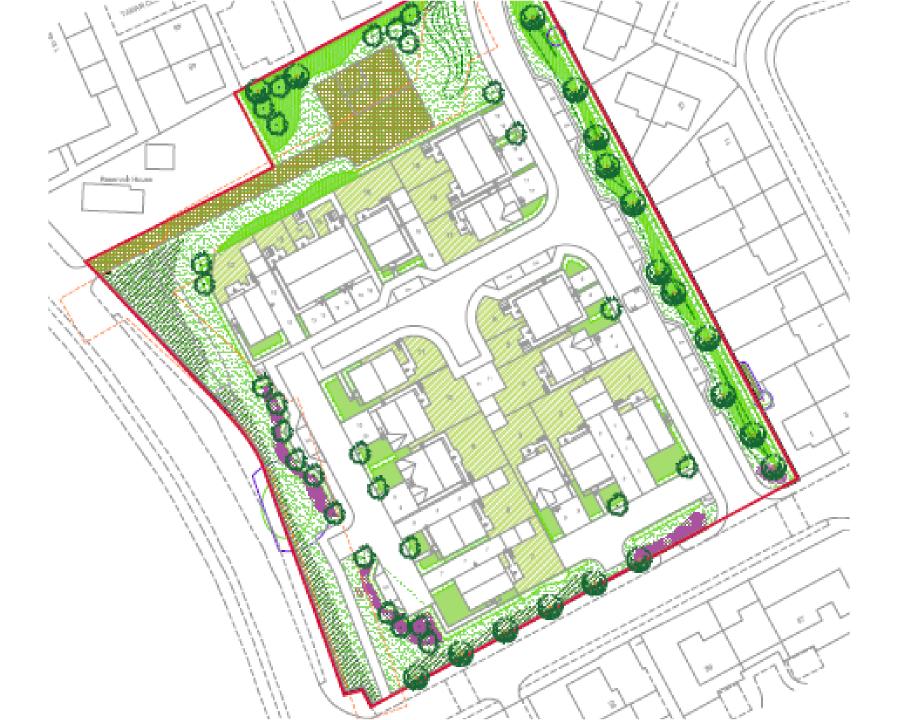

# Item 7

- <u>Location</u>: Moorhouses Covered Reservoir, Billy Mill Lane, North Shields
- <u>Proposal</u>: Construction of 75no. dwellings with associated access, parking, landscaping and infrastructure.
- <u>Applicant:</u> Bellway Homes Limited (North East)
- <u>Ward:</u> Collingwood