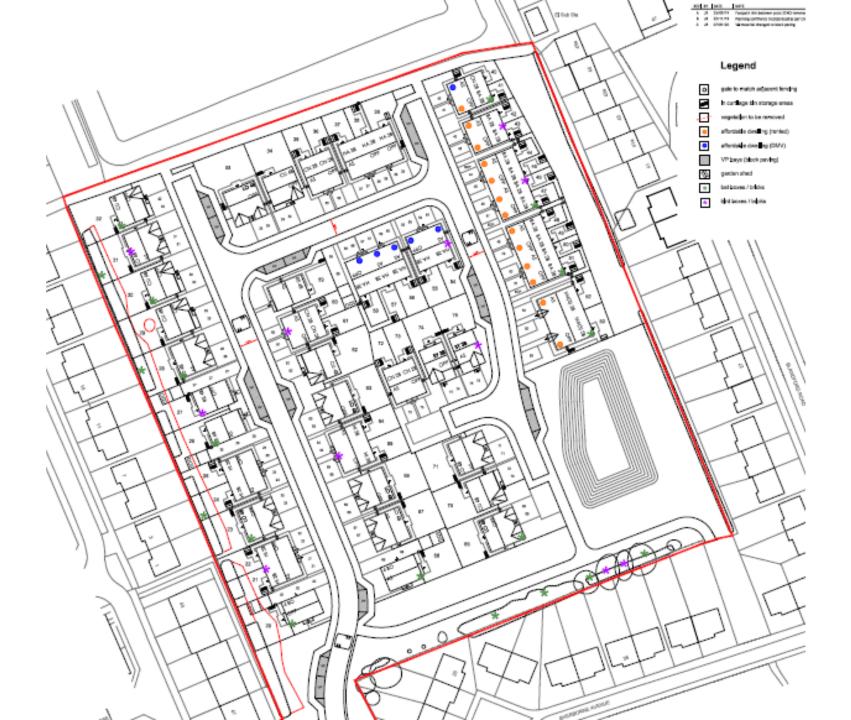

# Item 7

- <u>Location</u>: Moorhouses Covered Reservoir, Billy Mill Lane, North Shields
- <u>Proposal</u>: Construction of 75no. dwellings with associated access, parking, landscaping and infrastructure.
- <u>Applicant:</u> Bellway Homes Limited (North East)
- <u>Ward:</u> Collingwood