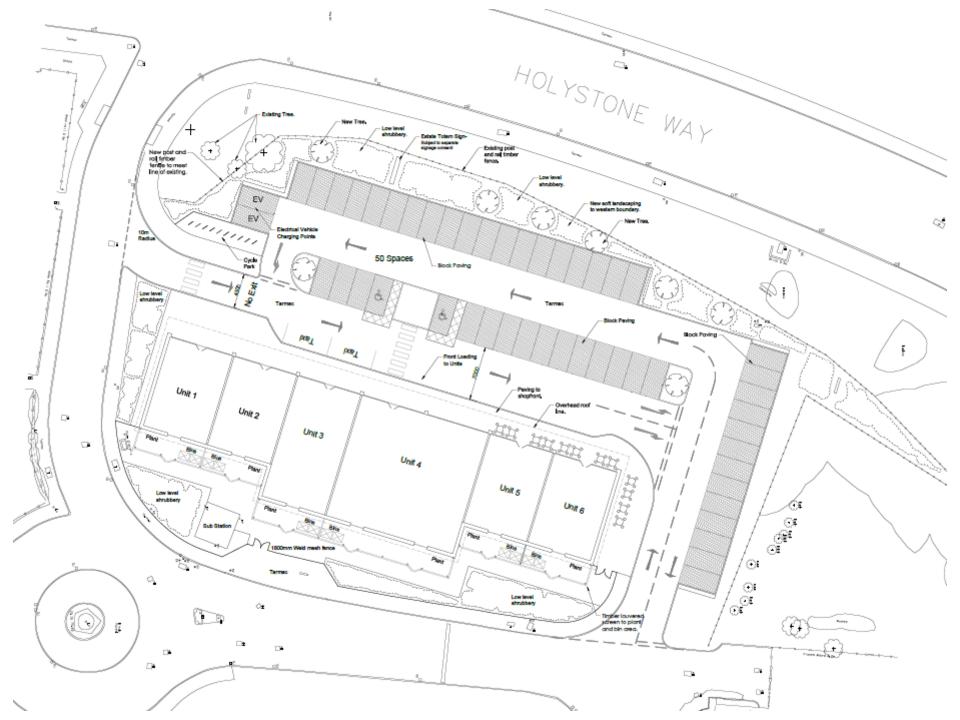

# Item 6

- <u>Location</u>: Land Adjacent to Holystone Roundabout, A19 Trunk Road, Wallsend
- <u>Proposal</u>: Development of 6no. Retail units (Use Class A1/A3), including associated servicing, car parking, landscaping, drainage, and other ancillary works.
- <u>Applicant:</u> Northumberland Estates
- <u>Ward:</u> Killingworth